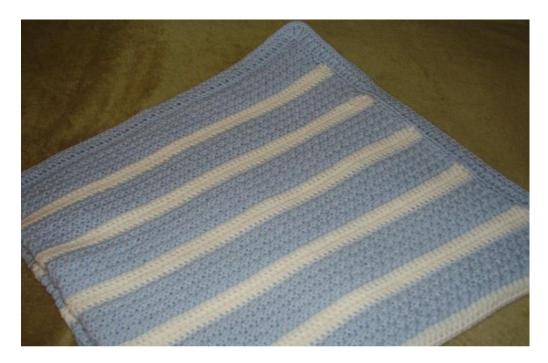

Seed Stitch Stripped Baby Blanket
By Marilyn {Ameigh} Moore
http://www.ameighs-crochet-knit.com/patterns/

# Stitches:

- Seed Stitch = slip stitch, dc stitch alternating across row.
- Hdc
- Fpdc = do a dc around the front of previous row stitch
- Bpdc = do a dc around the back of the previous row stitch
- Sc = used as final trim row.

### Trim around blanket:

Row 1: with right side facing: attach trim color yarn [I used color 1] to any stitch. Ch1, sc around in each ch, hdc, or end of row. Put sc, ch1,sc in corners. Slip stitch to 1st sc. Turn.